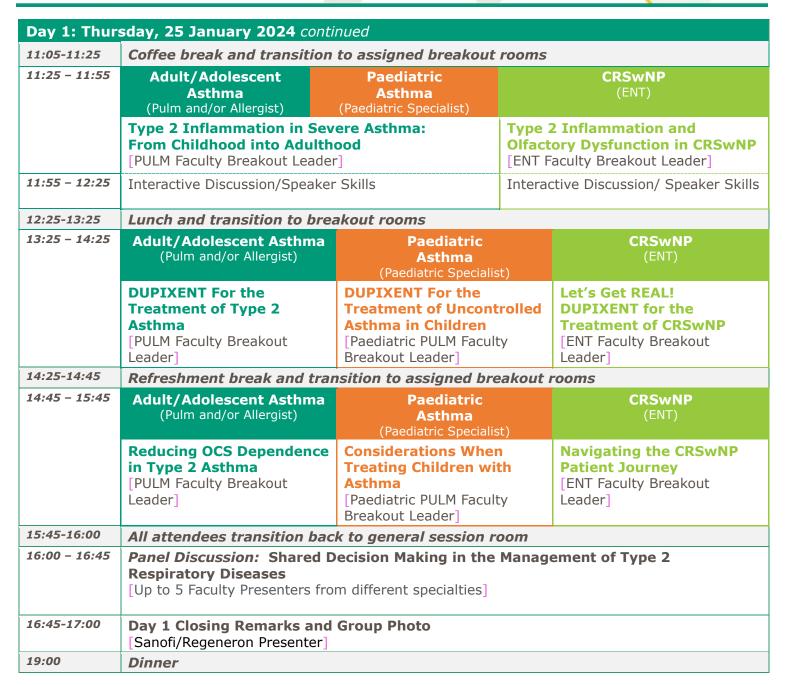

## 25 – 26 January 2024 Postillion Hotel & Convention Centre | Amsterdam, The Netherlands AGENDA

| Day 1: Thursday, 25 January 2024 |                                                                                                                                      |                                                                                |                                                                      |  |  |  |
|----------------------------------|--------------------------------------------------------------------------------------------------------------------------------------|--------------------------------------------------------------------------------|----------------------------------------------------------------------|--|--|--|
| 8:00-9:00                        | Breakfast                                                                                                                            |                                                                                |                                                                      |  |  |  |
|                                  | All Attendees in General Session Room                                                                                                |                                                                                |                                                                      |  |  |  |
| 9:00 - 9:10                      | Welcome and Introduction<br>[Sanofi/Regeneron Presenter]                                                                             |                                                                                |                                                                      |  |  |  |
| 9:10 - 9:40                      | Keynote Address:<br>Advancing Treatment Goals Across Type 2 Respiratory Diseases<br>[PULM Faculty Presenter] [ENT Faculty Presenter] |                                                                                |                                                                      |  |  |  |
| 9:40 - 9:50                      | Meeting Objectives & Day 1 Overview<br>[Sanofi/Regeneron Presenter]                                                                  |                                                                                |                                                                      |  |  |  |
| 9:50 - 10:05                     | <b>`DuTell' What to Expect</b><br>[Sanofi/Regeneron Presenter]                                                                       |                                                                                |                                                                      |  |  |  |
| 10:05-10:20                      | Transition to assigned breakout rooms                                                                                                |                                                                                |                                                                      |  |  |  |
| 10:20 - 10:50                    | Adult/Adolescent Asthma<br>(Pulm and/or Allergist)                                                                                   | <b>Paediatric</b><br><b>Asthma</b><br>(Paediatric Specialist)                  | CRSwNP<br>(ENT)                                                      |  |  |  |
|                                  | Burden of Uncontrolled<br>Severe Asthma<br>[PULM Faculty Breakout<br>Leader]                                                         | Burden of Paediatric<br>Asthma<br>[Paediatric PULM Faculty<br>Breakout Leader] | Burden of Uncontrolled<br>CRSwNP<br>[ENT Faculty Breakout<br>Leader] |  |  |  |
| 10:50 - 11:05                    | Interactive Discussion                                                                                                               | Interactive Discussion                                                         | Interactive Discussion                                               |  |  |  |