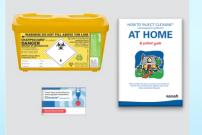

### **Clexane patient starter packs**

The box includes a patient booklet, a patient card and 1L or 2.5L sharps bin. The patient is sent home with a handy starter pack.

### **Clexane at Home booklet**

Provides information for patients on the safe administration of Clexane at home and links to the Clexane patient website

### Patient alert card

For patients who have been prescribed Clexane to carry.