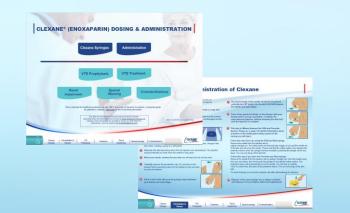

exane to carry.





#### For healthcare professionals only

### sanofi

# **DIGITAL MATERIALS**

### Website for patients ClexanePatientSupport.co.uk

- Information on venous thromboembolism
- Clexane at home booklet
- Self-injection videos



### Link and QR code on the Clexane packages

To ensure all the patients receive the information they may need, the Clexane packages include a link to the Clexane Patient Support website with the self-injection videos and booklets.



sanofi



### Website for HCPs Sanofi Campus

- Educational videos for the training on Clexane use
- Information about Clexane & its mechanism of action
- Clexane materials available to order online
- Get in touch with Sanofi links

### Dosage and administration guide

### **Clexane Injection videos**

How to use the





CLEXANE



#### For healthcare professionals only

## **SANOFI'S BRAND**

sanofi

At Sanofi, we aim to reach excellence in all levels of our services, either receiving training from one of our account executives or reaching customer service, our dedicated team will ensure you have the support you need.

Sanofi have supported VTE management with Clexane for the last 30 years and our focus is to continue supporting HCPs and patients on their treatment journey.



For healthcare professionals only