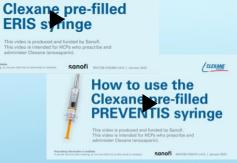

ane to carry.





#### For healthcare professionals only

### sanofi

# **DIGITAL MATERIALS**

### Website for patients ClexanePatientSupport.co.uk

- Information on venous thromboembolism
- Clexane at home booklet
- Self-injection videos



### Link and QR code on the Clexane packages

To ensure all the patients receive the information they may need, the Clexane packages include a link to the Clexane Patient Support website with the self-injection videos and booklets.



sanofi



### Website for HCPs Sanofi Campus

- Educational videos for the training on Clexane use
- Information about Clexane & its mechanism of action
- Clexane materials available to order online
- Get in touch with Sanofi links

### Dosage and administration guide

### **Clexane Injection videos**

How to use the





CLEXANE



#### For healthcare professionals only

## **SANOFI'S BRAND**

sanofi

At Sanofi, we aim to reach excellence in all levels of our services, either receiving training from one of our account executives or reaching customer service, our dedicated team will ensure you have the support you need.

Sanofi have supported VTE management with Clexane for the last 30 years and our focus is to continue supporting HCPs and patients on their treatment journey.



For healthcare professionals only