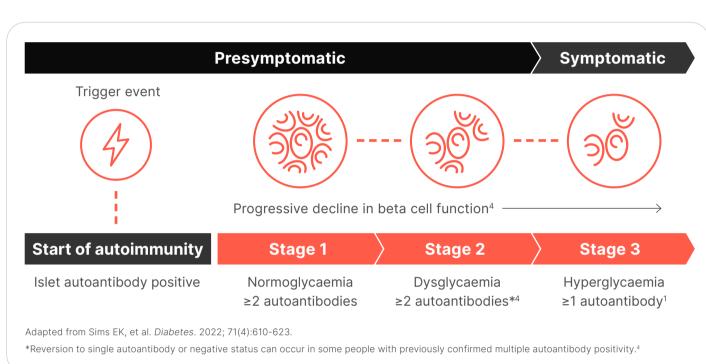

## **AUTOIMMUNE T1D OFTEN STARTS LONG BEFORE SYMPTOMS ARISE**<sup>1</sup>

Autoimmune T1D is characterised by a progressive decline in beta cell function that often begins months to years before symptoms appear. 1-4

## PROACTIVE SCREENING CAN TRANSFORM LIVES BY DETECTING THE CONDITION BEFORE SYMPTOMS DEVELOP<sup>5-7</sup>